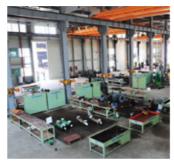

#### Service with our own piers & workshop!

Own Piers & docking facility with service partnership Site areas consists in total of 7,500 square meters Various machine tool, welding, testing/blasting equip.

The Gupyung facility, situated by the waterfront in the Saha-gu area, benefits from a floatling dock and four finger piers up to 100m in length. These are supported by 15t and 30t Gollath cranes and a state-of-the-art milling, welding and testing workshop.