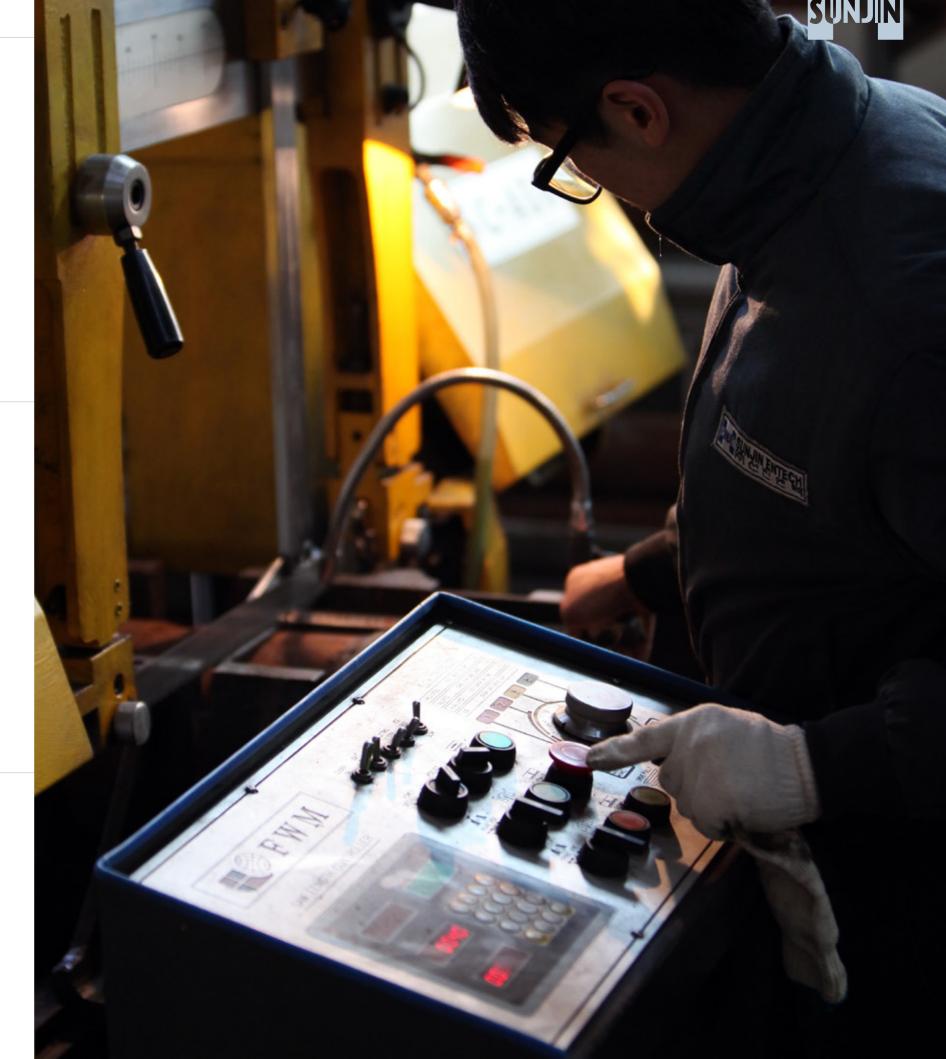

## **VESSEL REPAIR SERVICE**

- Total Vessel Repair with 320m pier & docking facilities
- Customized Technical and Engineering Services
- Engine & Machinery Commissioning, Repair, A/S Service
- Project Coordination including Manpower and Procurement for each stage

All kinds of vessel engineering, maintenance & repair services are available!

## WHY SUNJIN,

- · Experiences and Know-how over 60 years
- · Technical support and A/S Service for STX-MAN engine by highly skilled engineers
- Troubleshooting solution for Emcy'/Exchange base repair and Onboard Maintenance
- Technical Assistants for changing parts by international regulations
- · Fast and accurate parts supply according to Onboard Planned Maintenance Schedule
- · Re-conditioning work at the workshop