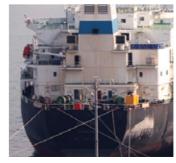

## **VESSEL REPAIR SERVICE**

- Total Vessel Repair with 320m pier & docking facilities
- Customized Technical and Engineering Services
- Engine & Machinery Commissioning, Repair, A/S Service
- Project Coordination including Manpower and Procurement for each stage

All kinds of vessel engineering, maintenance & repair services are available!