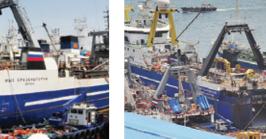

## **VESSEL REPAIR SERVICE**

- Total Vessel Repair with 320m pier & docking facilities
- Customized Technical and Engineering Services
- Engine & Machinery Commissioning, Repair, A/S Service
- Project Coordination including Manpower and Procurement for each stage

All kinds of vessel engineering, maintenance & repair services are available!

#### Service with our own piers & workshop!

Own Piers & docking facility with service partnership Site areas consists in total of 7,500 square meters Various machine tool, welding, testing/blasting equip.

The Gupyung facility, situated by the waterfront in the Saha-gu area, benefits from a floatling dock and four finger piers up to 100m in length. These are supported by 15t and 30t Gollath cranes and a state-of-the-art milling, welding and testing workshop.