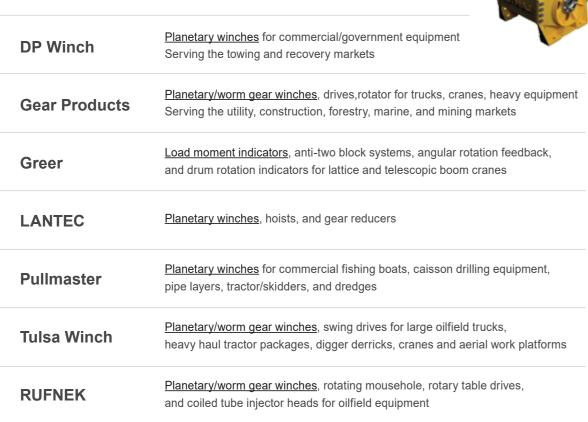

s standing in a competitive ship repair market. Surijin has piers and docking facilities that are ideal for providing a total ship repair solution for engines, hulls, hydraulic equipment and piping work from one location."

The Gupyung facility, situated by the waterfront in the Saha-gu area, benefits from a floatling dock and four finger piers up to 100m in length. These are supported by 15t and 30t Gollath cranes and a state-of-the-art milling, welding and testing workshop.

The Youngdo facility is in the Youngdo-gu area and both facilities offer repair solutions for a broad range of marine equipment and vessel types. Sunjin Entech also offers a range of crew services to customers, including a seafarers' centre and a Russian translation service.







## TWG

## **SUPPLY MODEL LINES**

















## **SUPPLY MODEL LINES**

**SIEMENS** 

#### **Gas Fuelled Generation**

#### ■ Below IMO Tier III





#### **Diesel Fuelled Generation**

#### ■ IMO Tier II Range









## WHY CUMMINS AUTHORIZED DEALER SUNJIN,

#### **Highly Skilled Technicians!**

We provide the certified & skilled technicians for Cummins Engine Overhaul.

#### To meet the Customer's Needs!

We provide various services for the customer's satisfaction.

#### **Only Genuine Spare Parts Supply!**

We have adequate and genuine Cummins parts in our warehouse to provide prompt service to the customers for major models.

#### **Various Recommendation Certificates for High Speed Engine!**

We are specialized in all types of Marine Speed Engine Overhaul.

#### All Marine Propulsion, Auxiliaries, Gensets are a