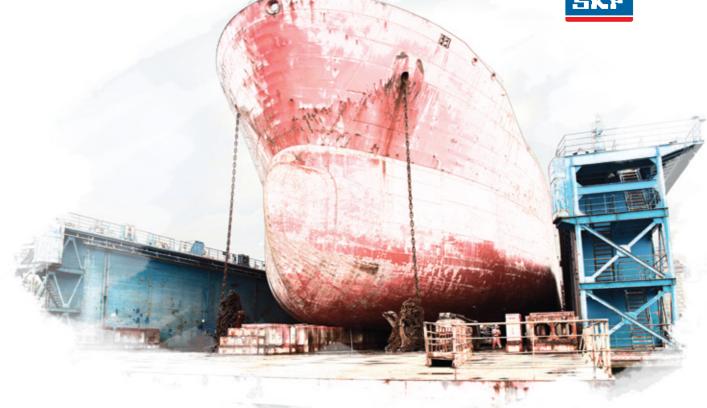

## **BUSINESS AREA**

- · Total Ship Repair with 320M pier
- · Modification works
- · Structure & Pipe works
- · Ship conversion works
- · Ship extension
- · Voyage repairs
- · Re-equipment

- · Processing equipment
- · Naval Ship repair
- · New building
- · Hydraulic system repairs
- · Boilers
- · All kinds of Ship repair works are available
- · WPS Certificates from ABS, DNV, KR

## Total Solution - One stop Service Provider

Voyage Repair

All Kinds of Ship Repair

**Total Ship Repair** 

Re-equipment

Hydraulic System Repair

320m Pier & Docking Facility

**Ship Conversion Works** 

## **VESSEL REPAIR SERVICE**

- Total Vessel Repair with 320m pier & docking facilities
- Customized Technical and Engineering Services
- Engine & Machinery Commissioning, Repair, A/S Service
- Project Coordination including Manpower and Procurement for each stage

#### Service with our own piers & workshop!

Own Piers & docking facility with service partnership Site areas consists in total of 7,500 square meters Various machine tool, welding, testing/blasting equip.