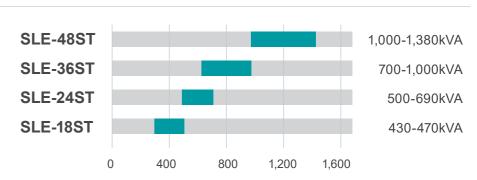

#### All Marine Propulsion, Auxiliaries, Gensets are available now!

QSK, QSM, QSL, QSB, KTA, NTA, VTA, ONAN Genset, C-Power Marine Genset, etc. All kinds of Cummins genuine spare parts are available.

Sunjin Jonghap has been an authorized dealer of Cummins Sales and Service Korea (CSSK) since 2008. They have been a reliable partner of CSSK and have continuously grown by providing excellent sales and service to their customers. They are very experienced in maintenance, repair and overhaul of