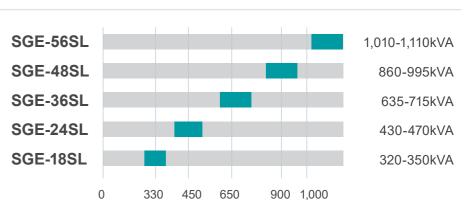

#### **Gas Fuelled Generation**

#### ■ Below IMO Tier III

#### **Diesel Fuelled Generation**

#### ■ IMO Tier II Range