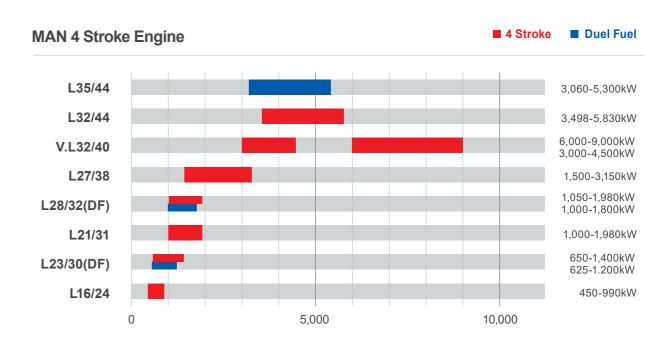

## **SUPPLY MODEL LINES**

## **STX AUTHORIZED AGENCY**

- As an authorized distributor of STX Engine, we supplies genuine parts for medium and large diesel engines to domestic and foreign customers.
- We have lots of Genuine Parts stocks for all STX Engine models; so, we can handle the emergency orders.
  We can also provide the parts with competitive prices and fast delivery time for customers' satisfaction.