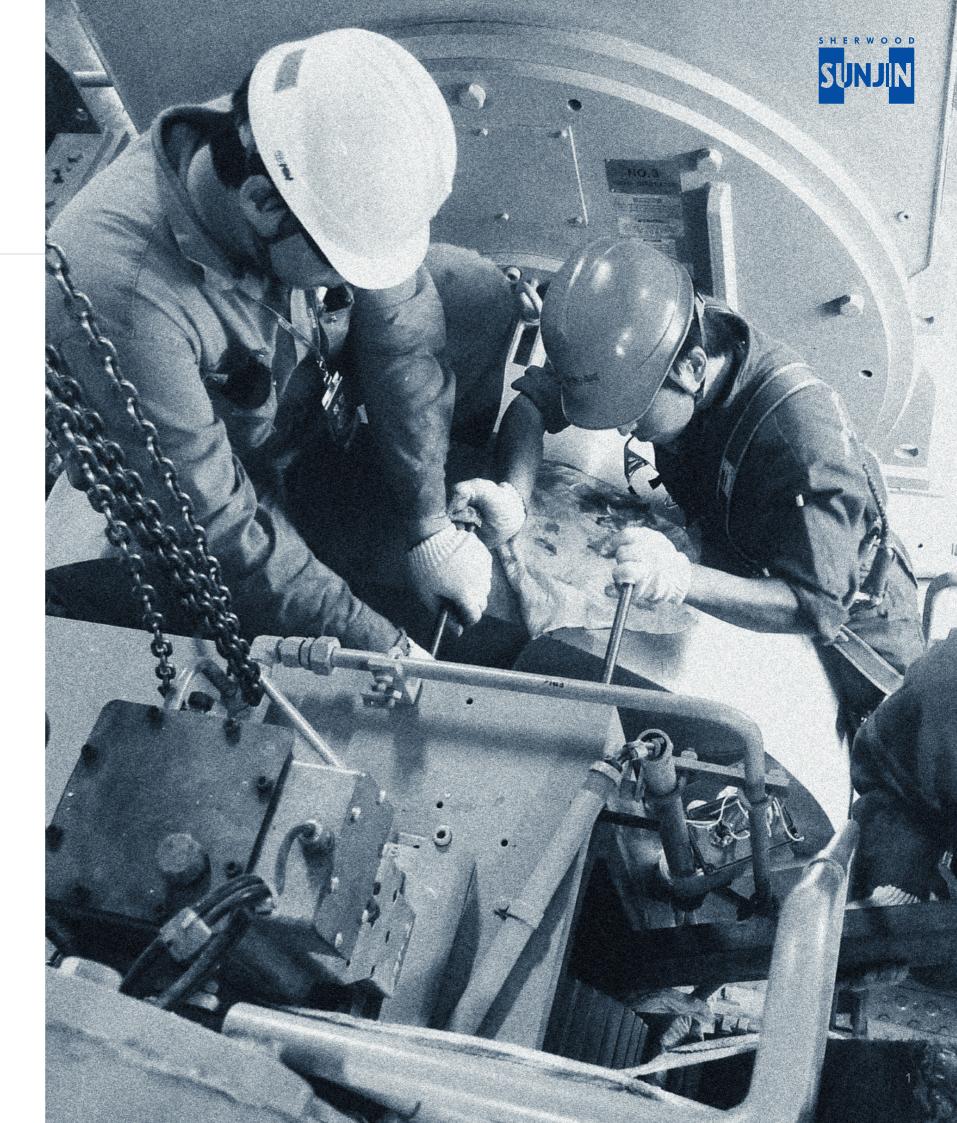

## **Company Info**

SUNJIN ENTECH provides a comprehensive range of services from general repairs to modification projects. Backed by highly advanced engineering and a zero-tolerance quality inspection system, the company offers sophisticated repair services to satisfy the ship owners' needs. Sunjin Entech is characterized by short lead times, high quality work and, consequently, minimal vessel downtime. Also, our extensive network of suppliers is capable of delivering all equipment necessary for a quick repair of your ship. Especially, we have an exclusive quay wall and could use several berths, capacity for vessels up to 800 meters.

## **VESSEL REPAIR SERVICE**

- Total Vessel Repair with 320m pier & docking facilities
- Customized Technical and Engineering Services
- Engine & Machinery Commissioning, Repair, A/S Service
- Project Coordination including Manpower and Procurement for each stage

All kinds of vessel engineering, maintenance & repair services are available!